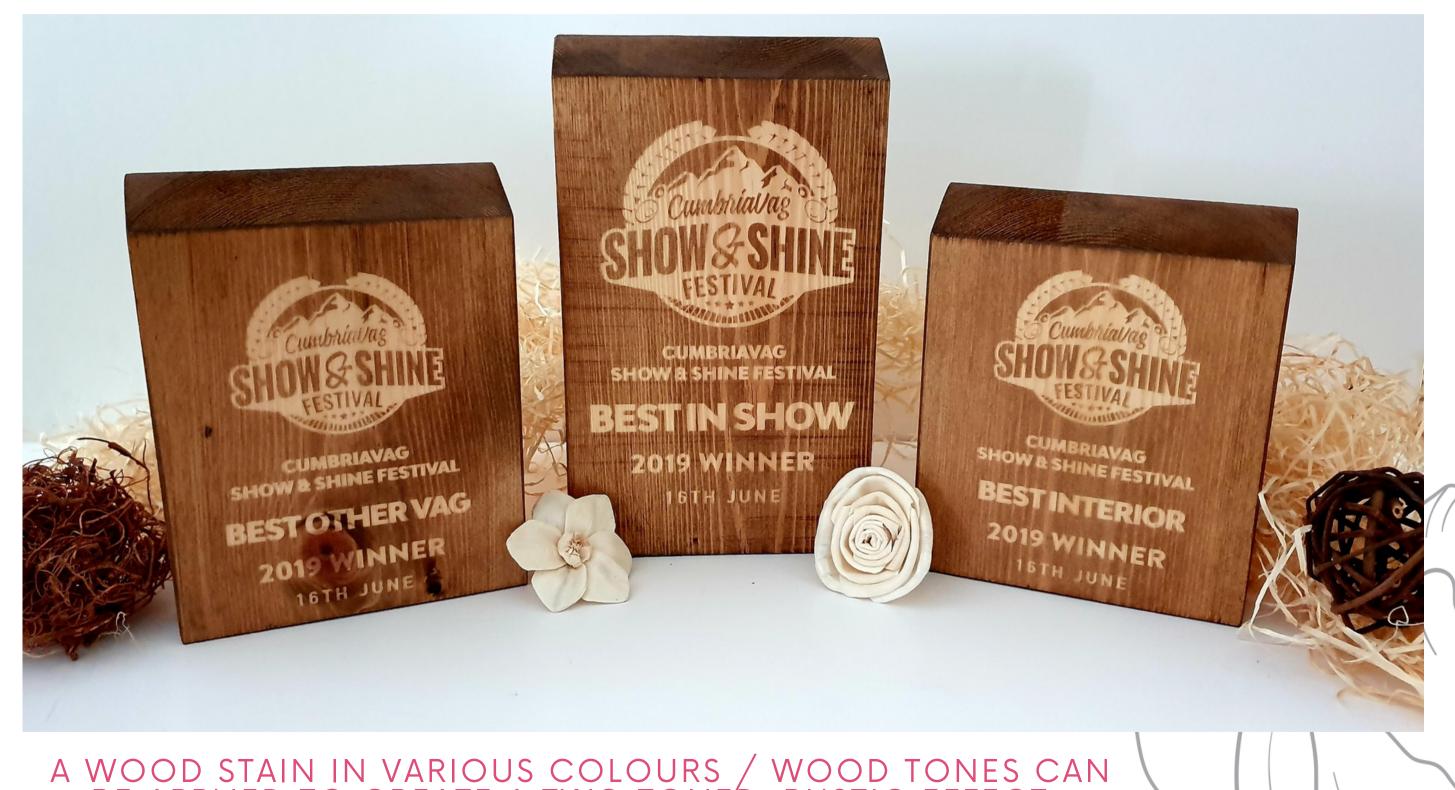

#### CONTRASTING WOODEN AWARDS

FROM £35

A WOOD STAIN IN VARIOUS COLOURS / WOOD TONES CAN BE APPLIED TO CREATE A TWO TONED, RUSTIC EFFECT.