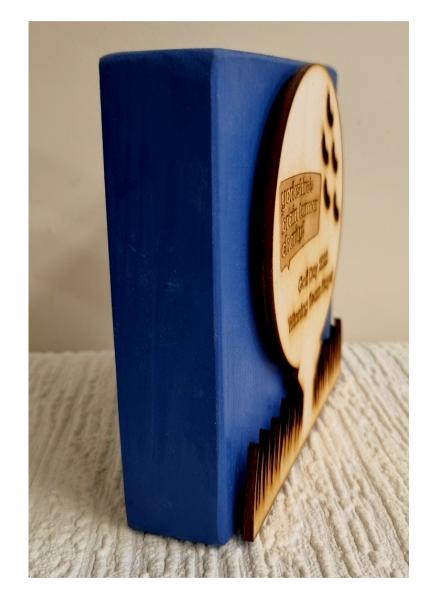

## LAYERED WOOD AWARDS

FROM £65

A LASER CUT AND ENGRAVED LAYER OF BIRCH PLYWOOD MOUNTED UPON A BLOCK OF RUSTIC PINE WHICH HAS BEEN COATED WITH A DARK WOOD DYE.

THE AWARDS STAND-ALONE WITH A SMART RUSTIC AESTHETIC.

## LAYERED WOOD AWARDS

FROM £65

A LASER CUT AND ENGRAVED LAYER OF BIRCH PLYWOOD MOUNTED UPON A BLOCK OF RUSTIC PINE WHICH HAS BEEN PAINTED.

THE AWARDS STAND-ALONE WITH A PLAYFUL RUSTIC MEETS CONTEMPORARY AESTHETIC