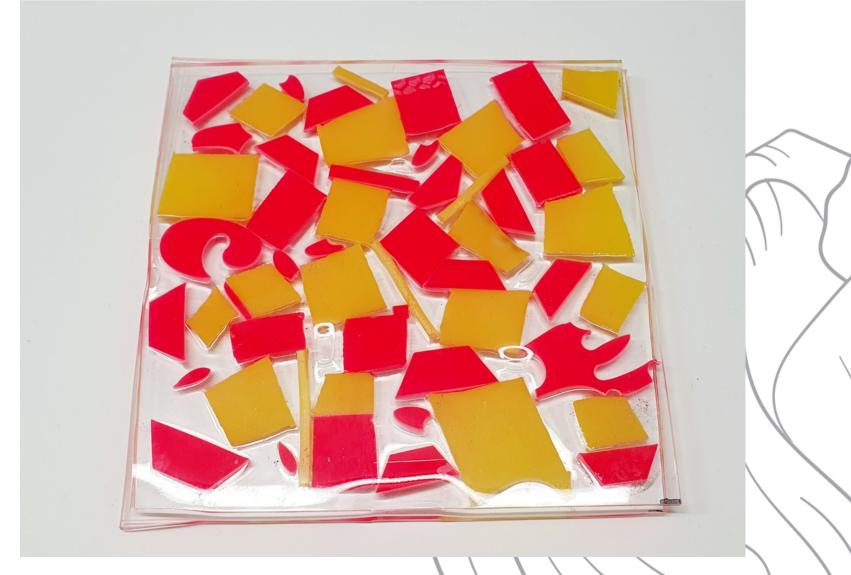

### RECYCLED ACRYLIC AWARDS

WE USE OFFCUTS ACRYLIC FROM OUR LASER CUTTING PROCESS AND HEAT PRESS THEM INTO NEW SHEETS.

WE THEN LASER CUT THEM INTO NEW PRODUCTS.
WE CAN ENGRAVE ONTO THE SHEETS AND PAINT THE
ENGRAVING TO MAKE THE WORDING POP!

USING THIS METHOD WE COULD CREATE
PRODUCTS
THAT REPLICATE THE TRADITIONAL GLASS AWARD
SHAPES.

WE CAN MAKE SOME REALLY UNIQUE PRODUCTS BEAUCSE THE PLASTIC SHEETS WOULD ALL LOOK UNIQUE. EVEN IF EACH AWARD HAD THE SAME ENGRAVING.