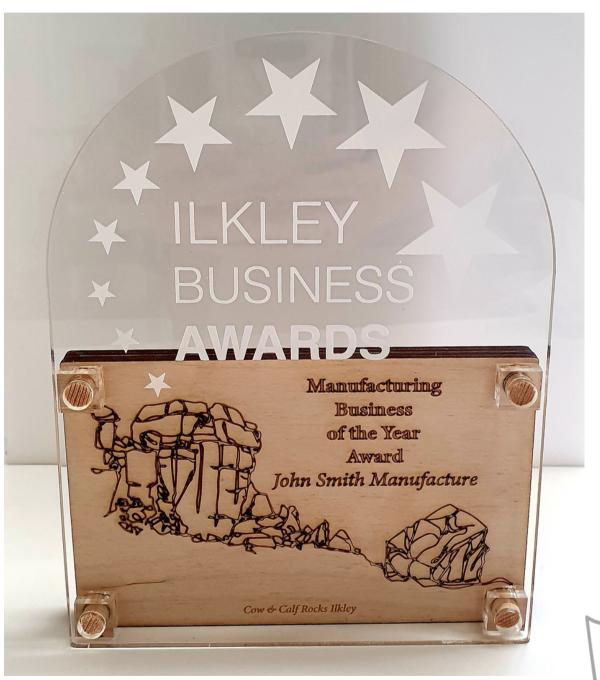

## LAYERED WOOD AWARDS

FROM £65

A LASER CUT AND ENGRAVED LAYER OF BIRCH PLYWOOD MOUNTED UPON A BLOCK OF RUSTIC PINE WHICH HAS BEEN COATED WITH A DARK WOOD DYE.

THE AWARDS STAND-ALONE WITH A SMART RUSTIC AESTHETIC.

## LAYERED WOOD AWARDS

FROM £65

A LASER CUT AND ENGRAVED LAYER OF BIRCH PLYWOOD MOUNTED UPON A BLOCK OF RUSTIC PINE WHICH HAS BEEN PAINTED.

THE AWARDS STAND-ALONE WITH A PLAYFUL RUSTIC MEETS CONTEMPORARY AESTHETIC