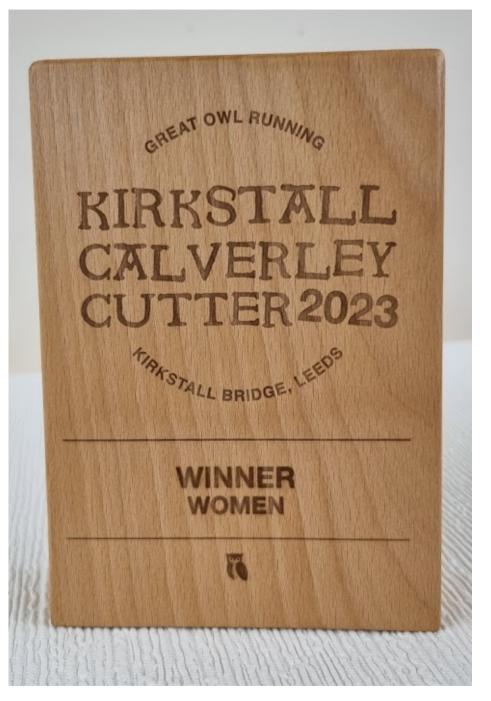

### HARD WOOD AWARDS

FROM £12.95

WE HAVE A QUALITY RANGE OF HARDWOODS AND SIZES FOR YOU TO CHOOSE FROM.