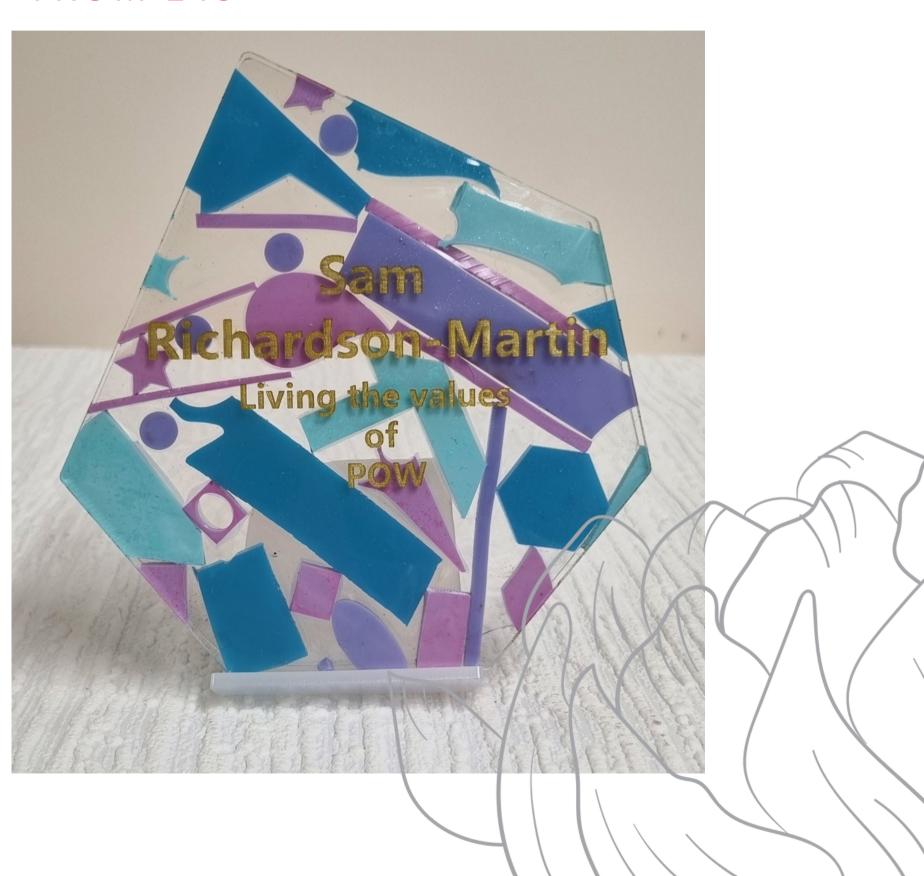

## RECYCLED ACRYLIC AWARDS

FROM £45

THIS IS AN AWARDS
COMMISSION PROJECT FOR A
CHARITY IN NOTTINGHAM.
WE CHOSE THIS COLOUR
CONCEPT TO SUIT THEIR
BRANDING AND TO APPEAL TO
A MIXED TARGET AUDIENCE TO
ENJOY.