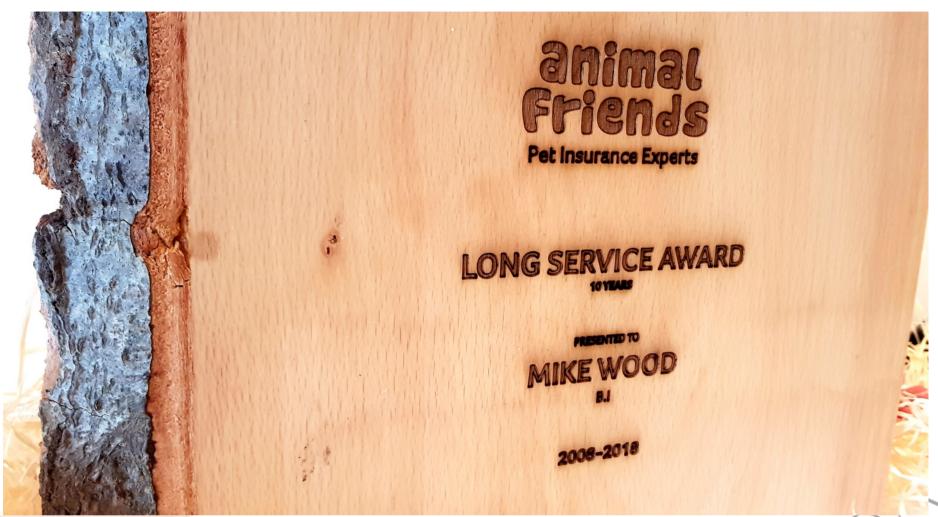

to stand out from the crowd with beautiful, sustainable and bespoke awards.

We create awards that bring the WOW factor to make your people feel special.

Your winners will be really proud of receiving these awards, which will help you to raise your profile too.

We are passionate about quality products that are personalised or unique for each organisation. We always use sustainable and reclaimed materials. Everything is designed and handmade in our design studio and workshop in Sunny Bank Mills.



## PALLET WOOD AWARDS

FROM £9.95

MADE FROM RECLAIMED PALLET WOOD.
THE RUSTIC NATURE MAKES EVERY AWARD
UNIQUE AND TELLS IT'S OWN STORY.







### HARD WOOD AWARDS

FROM £12.95





WE HAVE A QUALITY RANGE OF HARDWOODS AND SIZES FOR YOU TO CHOOSE FROM.





## RUSTIC BEECH AWARDS

FROM £65





WITH LIVE WANEY EDGE





#### CONTRASTING WOODEN AWARDS

FROM £35



A WOOD STAIN IN VARIOUS COLOURS / WOOD TONES CAN BE APPLIED TO CREATE A TWO TONED, RUSTIC EFFECT.

## LAYERED WOOD AWARDS

FROM £65







A LASER CUT AND ENGRAVED LAYER OF BIRCH PLYWOOD MOUNTED UPON A BLOCK OF RUSTIC PINE WHICH HAS BEEN COATED WITH A DARK WOOD DYE.

THE AWARDS STAND-ALONE WITH A SMART RUSTIC AESTHETIC.

## LAYERED WOOD AWARDS

FROM £65







A LASER CUT AND ENGRAVED LAYER OF BIRCH PLYWOOD MOUNTED UPON A BLOCK OF RUSTIC PINE WHICH HAS BEEN PAINTED.

THE AWARDS STAND-ALONE WITH A PLAYFUL RUSTIC MEETS CONTEMPORARY AESTHETIC



# WOOD & PLASTIC AWARDS

FROM £65









FROM £65







## WOOD & PLASTIC AWARDS

FROM £35







LAYERS OF BIRCH PLYWOOD ENCLOSED AROUND AN ACRYLIC PANEL.
SURROUNDED BY A BOX