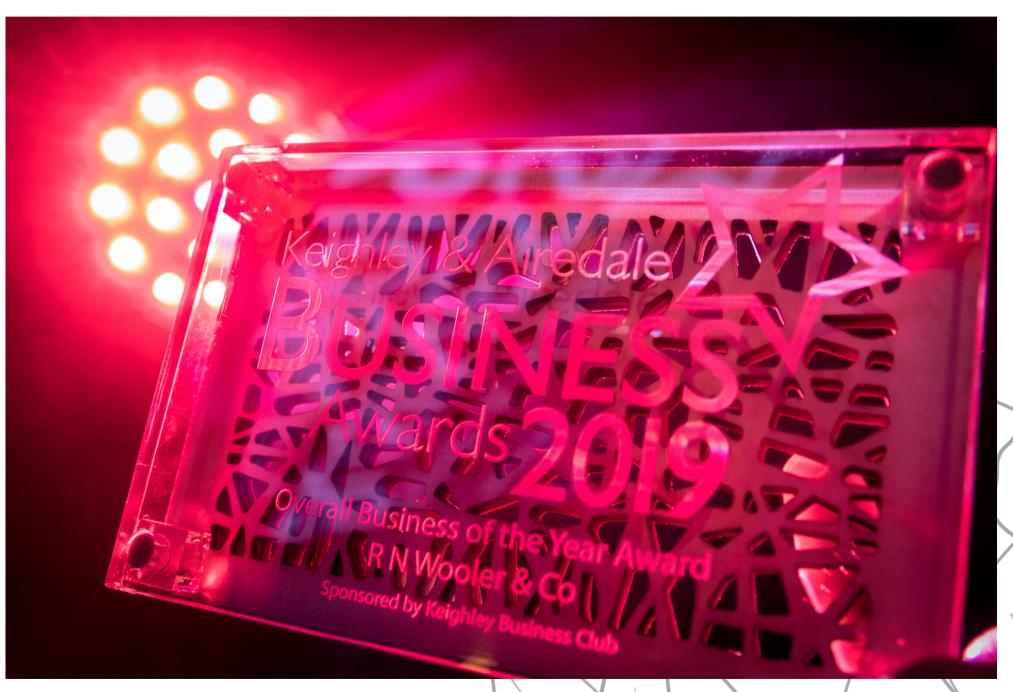

# ACRYLIC PLASTIC AWARDS

Leeds Lacrosse

FROM £30

### RECYCLED ACRYLIC AWARDS

WE USE OFFCUTS ACRYLIC FROM OUR LASER CUTTING PROCESS AND HEAT PRESS THEM INTO NEW SHEETS.

WE THEN LASER CUT THEM INTO NEW PRODUCTS.
WE CAN ENGRAVE ONTO THE SHEETS AND PAINT THE
ENGRAVING TO MAKE THE WORDING POP!