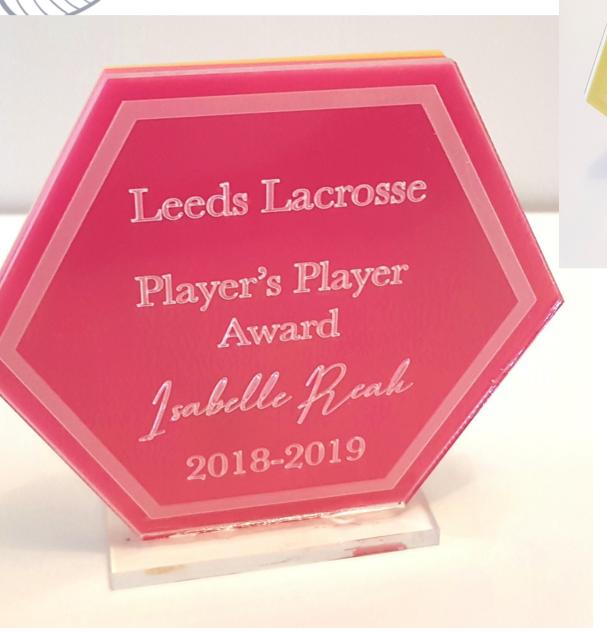

CAN BE APPLIED TO CREATE A TWO TONED, RUSTIC EFFECT.

## LAYERED WOOD AWARDS

FROM £65







A LASER CUT AND ENGRAVED LAYER OF BIRCH PLYWOOD MOUNTED UPON A BLOCK OF RUSTIC PINE WHICH HAS BEEN COATED WITH A DARK WOOD DYE.

THE AWARDS STAND-ALONE WITH A SMART RUSTIC AESTHETIC.

## LAYERED WOOD AWARDS

FROM £65







A LASER CUT AND ENGRAVED LAYER OF BIRCH PLYWOOD MOUNTED UPON A BLOCK OF RUSTIC PINE WHICH HAS BEEN PAINTED.

THE AWARDS STAND-ALONE WITH A PLAYFUL RUSTIC MEETS CONTEMPORARY AESTHETIC



# WOOD & PLASTIC AWARDS

FROM £65









FROM £65







## WOOD & PLASTIC AWARDS

FROM £35







LAYERS OF BIRCH PLYWOOD ENCLOSED AROUND AN ACRYLIC PANEL.
SURROUNDED BY A BOX FRAME.

THE AWARDS STAND ALONE WITH A CONTEMPORARY AESTHETIC.



# ACRYLIC PLASTIC AWARDS

Leeds Lacrosse

FROM £30





### RECYCLED ACRYLIC AWARDS



WE USE OFFCUTS ACRYLIC FROM OUR LASER CUTTING PROCESS AND HEAT PRESS THEM INTO NEW SHEETS.

WE THEN LASER CUT THEM INTO NEW PRODUCTS.
WE CAN ENGRAVE ONTO THE SHEETS AND PAINT THE
ENGRAVING TO MAKE THE WORDING POP!

USING THIS METHOD WE COULD CREATE
PRODUCTS
THAT REPLICATE THE TRADITIONAL GLASS AWARD
SHAPES.

WE CAN MAKE SOME REALLY UNIQUE PRODUCTS BEAUCSE THE PLASTIC SHEETS WOULD ALL LOOK UNIQUE. EVEN IF EACH AWARD HAD THE SAME ENGRAVING.





## RECYCLED ACRYLIC AWARDS

FROM £45

THIS IS AN AWARDS
COMMISSION PROJECT FOR A
CHARITY IN NOTTINGHAM.
WE CHOSE THIS COLOUR
CONCEPT TO SUIT THEIR
BRANDING AND TO APPEAL TO
A MIXED TARGET AUDIENCE TO
ENJOY.







#### BESPOKE AWARDS COLLECTION

WORK WITH ME TO CREATE A BESPOKE COLLECTION OF AWARDS FOR YOUR SPECIAL