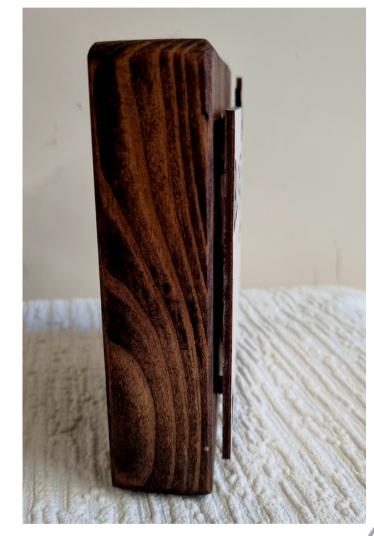

## LAYERED WOOD AWARDS

FROM £65

A LASER CUT AND ENGRAVED LAYER OF BIRCH PLYWOOD MOUNTED UPON A BLOCK OF RUSTIC PINE WHICH HAS BEEN COATED WITH A DARK WOOD DYE.

THE AWARDS STAND-ALONE WITH A SMART RUSTIC AESTHETIC.

## LAYERED WOOD AWARDS

FROM £65

A LASER CUT AND ENGRAVED LAYER OF BIRCH PLYWOOD MOUNTED UPON A BLOCK OF RUSTIC PINE WHICH HAS BEEN PAINTED.

THE AWARDS STAND-ALONE WITH A PLAYFUL RUSTIC MEETS CONTEMPORARY AESTHETIC