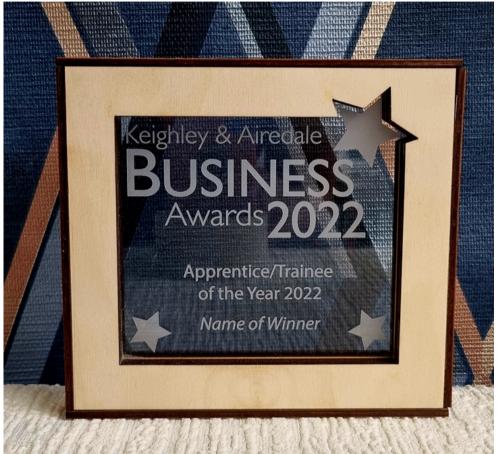

## WOOD & PLASTIC AWARDS

FROM £35

LAYERS OF BIRCH PLYWOOD ENCLOSED AROUND AN ACRYLIC PANEL.
SURROUNDED BY A BOX FRAME.

THE AWARDS STAND ALONE WITH A CONTEMPORARY AESTHETIC.