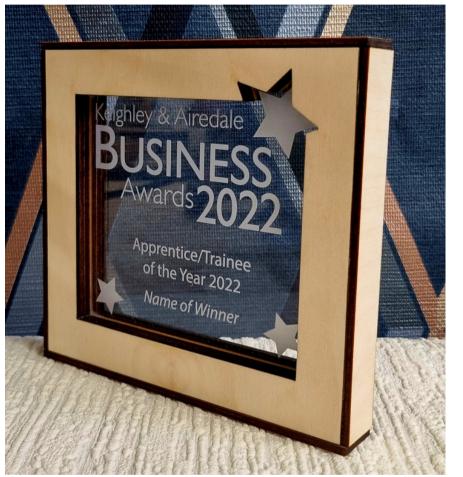

## WOOD & PLASTIC AWARDS

FROM £35

LAYERS OF BIRCH PLYWOOD ENCLOSED AROUND AN ACRYLIC PANEL.
SURROUNDED BY A BOX FRAME.

THE AWARDS STAND ALONE WITH A CONTEMPORARY AESTHETIC.