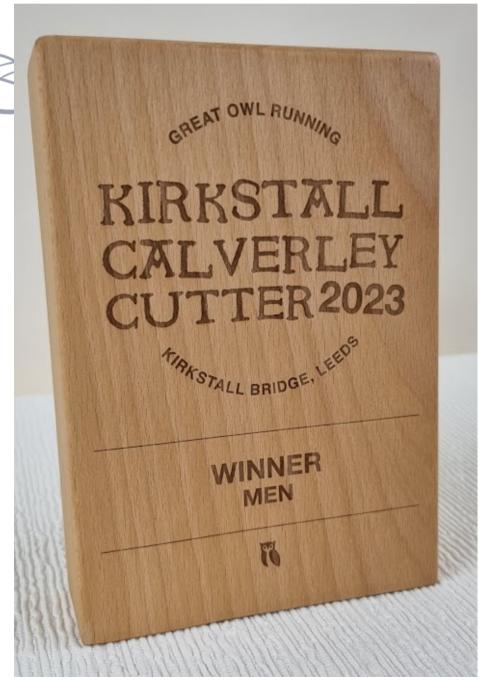

### HARD WOOD AWARDS

FROM £12.95

WE HAVE A QUALITY RANGE OF HARDWOODS AND SIZES FOR YOU TO CHOOSE FROM.