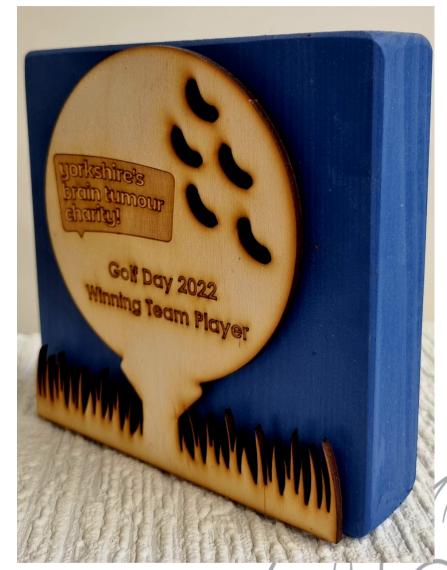

## LAYERED WOOD AWARDS

FROM £65

A LASER CUT AND ENGRAVED LAYER OF BIRCH PLYWOOD MOUNTED UPON A BLOCK OF RUSTIC PINE WHICH HAS BEEN COATED WITH A DARK WOOD DYE.

THE AWARDS STAND-ALONE WITH A SMART RUSTIC AESTHETIC.

## LAYERED WOOD AWARDS

FROM £65

A LASER CUT AND ENGRAVED LAYER OF BIRCH PLYWOOD MOUNTED UPON A BLOCK OF RUSTIC PINE WHICH HAS BEEN PAINTED.

THE AWARDS STAND-ALONE WITH A PLAYFUL RUSTIC MEETS CONTEMPORARY AESTHETIC