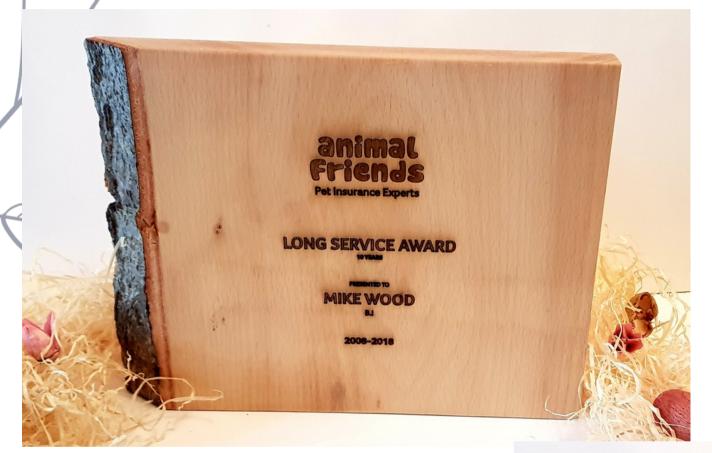

s to stand out from the crowd with beautiful, sustainable and bespoke awards.

We create awards that bring the WOW factor to make your people feel special.

Your winners will be really proud of receiving these awards, which will help you to raise your profile too.

We are passionate about quality products that are personalised or unique for each organisation. We always use sustainable and reclaimed materials. Everything is designed and handmade in our design studio and workshop in Sunny Bank Mills.



## PALLET WOOD AWARDS

FROM £9.95

MADE FROM RECLAIMED PALLET WOOD.
THE RUSTIC NATURE MAKES EVERY AWARD
UNIQUE AND TELLS IT'S OWN STORY.







### HARD WOOD AWARDS

FROM £12.95





WE HAVE A QUALITY RANGE OF HARDWOODS AND SIZES FOR YOU TO CHOOSE FROM.





## RUSTIC BEECH AWARDS

FROM £65





WITH LIVE WANEY EDGE





#### CONTRASTING WOODEN AWARDS

FROM £35



A WOOD STAIN IN VARIOUS COLOURS / WOOD TONES CAN BE APPLIED TO CREATE A TWO TONED, RUSTIC EFFECT.

## LAYERED WOOD AWARDS

FROM £65







A LASER CUT AND ENGRAVED LAYER OF BIRCH PLYWOOD MOUNTED UPON A BLOCK OF RUSTIC PINE WHICH HAS BEEN COATED WITH A DARK WOOD DYE.

THE AWARDS STAND-ALONE WITH A SMART RUSTIC AESTHETIC.

## LAYERED WOOD AWARDS

FROM £65







A LASER CUT AND ENGRAVED LAYER OF BIRCH PLYWOOD MOUNTED UPON A BLOCK OF RUSTIC PINE WHICH HAS BEEN PAINTED.

THE AWARDS STAND-ALONE WITH A PLAYFUL RUSTIC MEETS CONTEMPORARY AESTHETIC



# WOOD & PLASTIC AWARDS

FROM £65









FROM £65







## WOOD & PLASTIC AWARDS

FROM £35







LAYERS OF BIRCH PLYWOOD ENCLOSED AROUND AN ACRYLIC PANEL.
SURROUNDED BY A BO