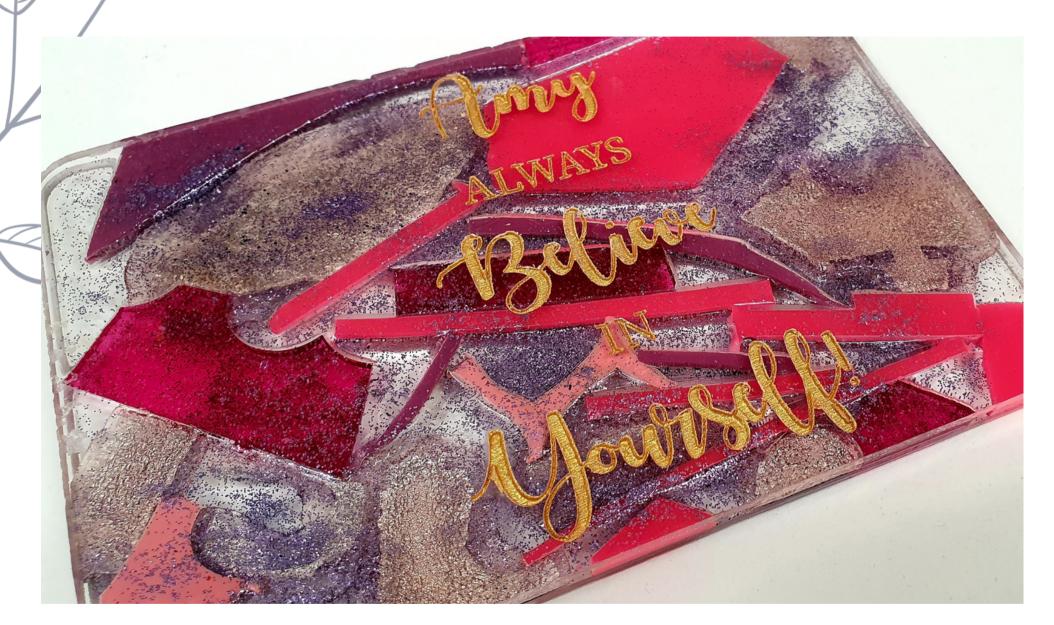

### RECYCLED ACRYLIC AWARDS

WE USE OFFCUTS ACRYLIC FROM OUR LASER CUTTING PROCESS AND HEAT PRESS THEM INTO NEW SHEETS.

WE THEN LASER CUT THEM INTO NEW PRODUCTS.
WE CAN ENGRAVE ONTO THE SHEETS AND PAINT THE
ENGRAVING TO MAKE THE WORDING POP!

USING THIS METHOD WE COULD CREATE
PRODUCTS
THAT REPLICATE THE TRADITIONAL GLASS AWARD
SHAPES.

WE CAN MAKE SOME REALLY UNIQUE PRODUCTS BEAUCSE THE PLASTIC SHEETS WOULD ALL LOOK UNIQUE. EVEN IF EACH AWARD HAD THE SAME ENGRAVING.

## RECYCLED ACRYLIC AWARDS

FROM £45

THIS IS AN AWARDS
COMMISSION PROJECT FOR A
CHARITY IN NOTTINGHAM.
WE CHOSE THIS COLOUR
CONCEPT TO SUIT THEIR
BRANDING AND TO APPEAL TO
A MIXED TARGET AUDIENCE TO
ENJOY.