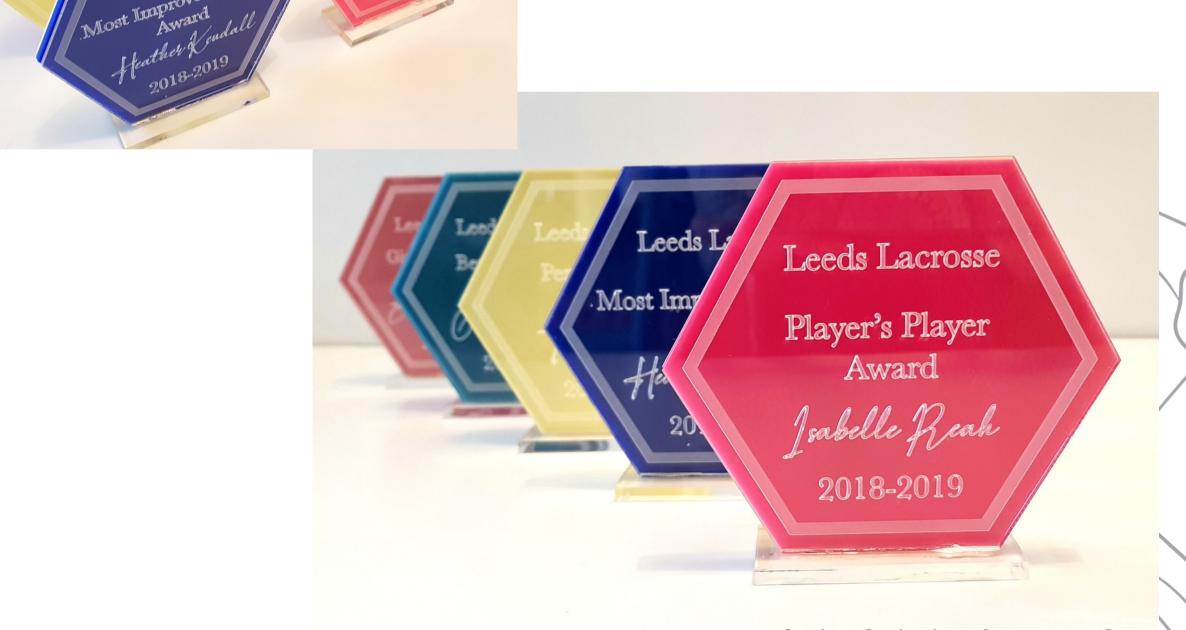

# ACRYLIC PLASTIC AWARDS

Leeds Lacrosse

FROM £30

### RECYCLED ACRYLIC AWARDS

WE USE OFFCUTS ACRYLIC FROM OUR LASER CUTTING PROCESS AND HEAT PRESS THEM INTO NEW SHEETS.

WE THEN LASER CUT THEM INTO NEW PRODUCTS.
WE CAN ENGRAVE ONTO THE SHEETS AND PAINT THE
ENGRAVING TO MAKE THE WORDING POP!

USING THIS METHOD WE COULD CREATE
PRODUCTS
THAT REPLICATE THE TRADITIONAL GLASS AWARD
SHAPES.

WE CAN MAKE SOME REALLY UNIQUE PRODUCTS BEAUCSE THE PLASTIC SHEETS WOULD ALL LOOK UNIQUE. EVEN IF EACH AWARD HAD THE SAME ENGRAVING.