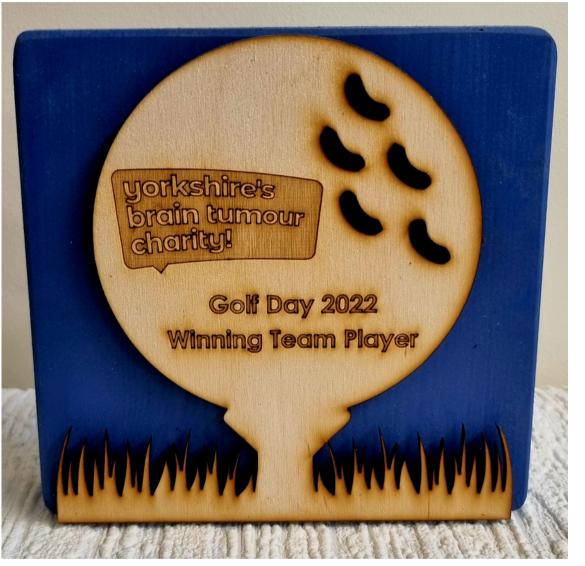

## LAYERED WOOD AWARDS

FROM £65

A LASER CUT AND ENGRAVED LAYER OF BIRCH PLYWOOD MOUNTED UPON A BLOCK OF RUSTIC PINE WHICH HAS BEEN COATED WITH A DARK WOOD DYE.

THE AWARDS STAND-ALONE WITH A SMART RUSTIC AESTHETIC.

## LAYERED WOOD AWARDS

FROM £65

A LASER CUT AND ENGRAVED LAYER OF BIRCH PLYWOOD MOUNTED UPON A BLOCK OF RUSTIC PINE WHICH HAS BEEN PAINTED.

THE AWARDS STAND-ALONE WITH A PLAYFUL RUSTIC MEETS CONTEMPORARY AESTHETIC