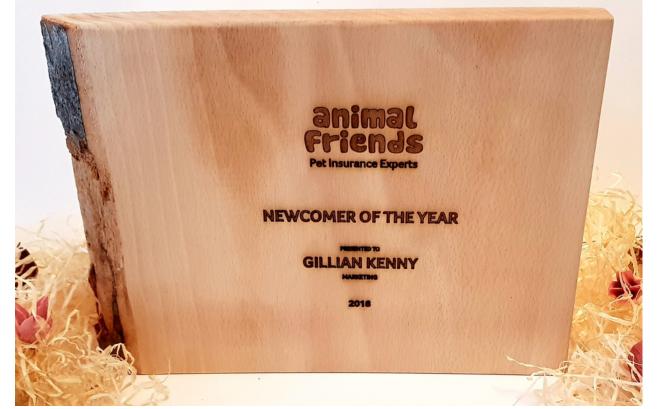

owd with beautiful, sustainable and bespoke awards.

We create awards that bring the WOW factor to make your people feel special.

Your winners will be really proud of receiving these awards, which will help you to raise your profile too.

We are passionate about quality products that are personalised or unique for each organisation. We always use sustainable and reclaimed materials. Everything is designed and handmade in our design studio and workshop in Sunny Bank Mills.



## PALLET WOOD AWARDS

FROM £9.95

MADE FROM RECLAIMED PALLET WOOD.
THE RUSTIC NATURE MAKES EVERY AWARD
UNIQUE AND TELLS IT'S OWN STORY.







### HARD WOOD AWARDS

FROM £12.95





WE HAVE A QUALITY RANGE OF HARDWOODS AND SIZES FOR YOU TO CHOOSE FROM.





## RUSTIC BEECH AWARDS

FROM £65





WITH LIVE WANEY EDGE





#### CONTRASTING WOODEN AWARDS

FROM £35



A WOOD STAIN IN VARIOUS COLOURS / WOOD TONES CAN BE APPLIED TO CREATE A TWO TONED, RUSTIC EFFECT.

## LAYERED WOOD AWARDS

FROM £65







A LASER CUT AND ENGRAVED LAYER OF BIRCH PLYWOOD MOUNTED UPON A BLOCK OF RUSTIC PINE WHICH HAS BEEN COATED WITH A DARK WOOD DYE.

THE AWARDS STAND-ALONE WITH A SMART RUSTIC AESTHETIC.

## LAYERED WOOD AWARDS

FROM £65







A LASER CUT AND ENGRAVED LAYER OF BIRCH PLYWOOD MOUNTED UPON A BLOCK OF RUSTIC PINE WHICH HAS BEEN PAINTED.

THE AWARDS STAND-ALONE WITH A PLAYFUL RUSTIC MEETS CONTEMPORARY AESTHETIC



# WOOD & PLASTIC AWARDS

FROM £65









FROM £65







## WOOD & PLASTIC AWARDS

FROM £35







LAYERS OF BIRCH PLYWOOD ENCLOSED AROUND AN ACRYLIC PANEL.
SURROUNDED BY A BOX FRAME.

THE AWARDS STAND