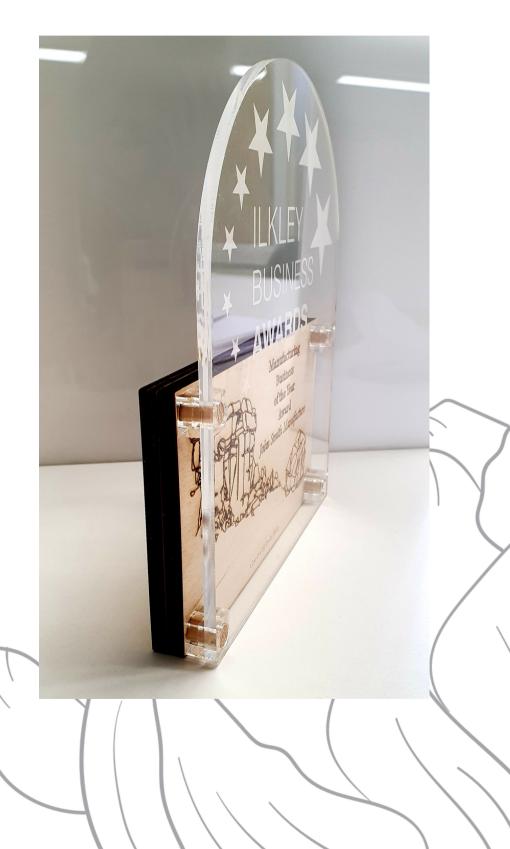

## LAYERED WOOD AWARDS

FROM £65

A LASER CUT AND ENGRAVED LAYER OF BIRCH PLYWOOD MOUNTED UPON A BLOCK OF RUSTIC PINE WHICH HAS BEEN COATED WITH A DARK WOOD DYE.

THE AWARDS STAND-ALONE WITH A SMART RUSTIC AESTHETIC.

## LAYERED WOOD AWARDS

FROM £65

A LASER CUT AND ENGRAVED LAYER OF BIRCH PLYWOOD MOUNTED UPON A BLOCK OF RUSTIC PINE WHICH HAS BEEN PAINTED.

THE AWARDS STAND-ALONE WITH A PLAYFUL RUSTIC MEETS CONTEMPORARY AESTHETIC