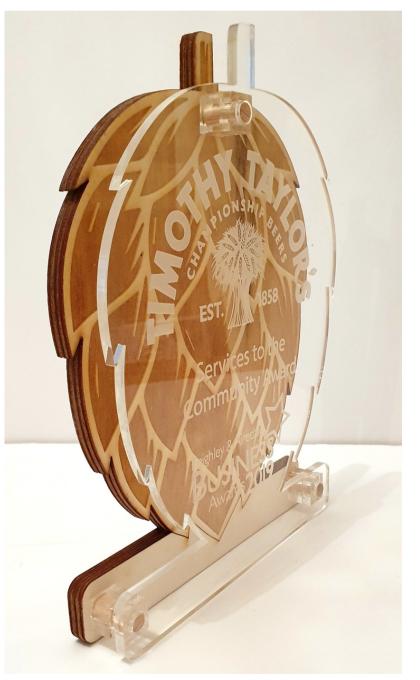

## WOOD & PLASTIC AWARDS

FROM £35

LAYERS OF BIRCH PLYWOOD ENCLOSED AROUND AN ACRYLIC PANEL.
SURROUNDED BY A BOX FRAME.

THE AWARDS STAND ALONE WITH A CONTEMPORARY AESTHETIC.