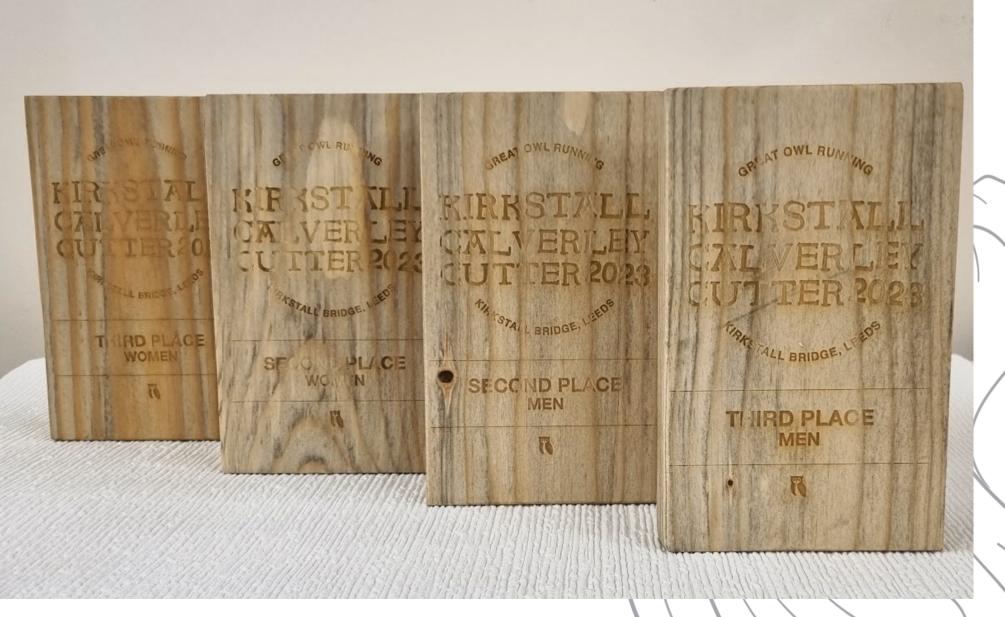

## PALLET WOOD AWARDS

FROM £9.95

MADE FROM RECLAIMED PALLET WOOD.
THE RUSTIC NATURE MAKES EVERY AWARD
UNIQUE AND TELLS IT'S OWN STORY.

### HARD WOOD AWARDS

FROM £12.95

WE HAVE A QUALITY RANGE OF HARDWOODS AND SIZES FOR YOU TO CHOOSE FROM.