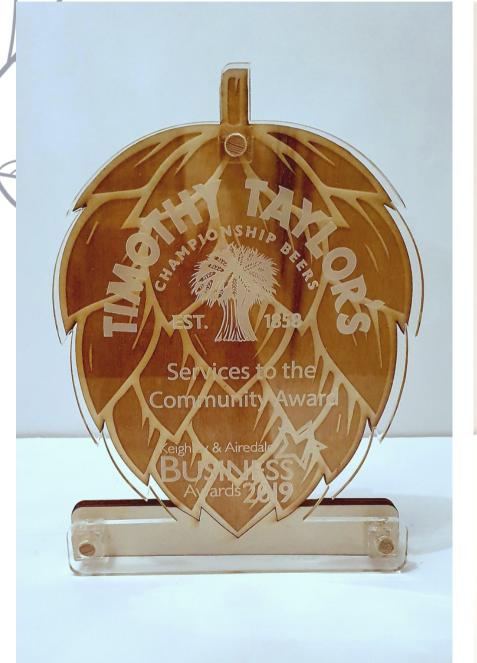

## WOOD & PLASTIC AWARDS

FROM £35

LAYERS OF BIRCH PLYWOOD ENCLOSED AROUND AN ACRYLIC PANEL.
SURROUNDED BY A BOX FRAME.

THE AWARDS STAND ALONE WITH A CONTEMPORARY AESTHETIC.