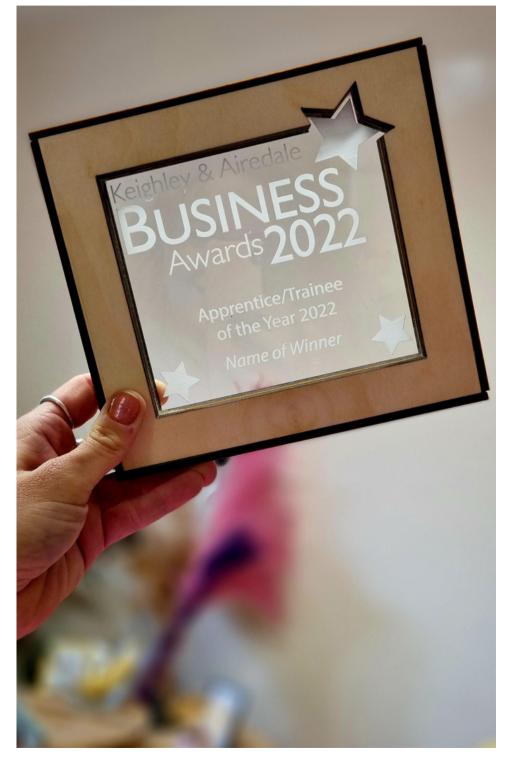

## LAYERED WOOD AWARDS

FROM £65

A LASER CUT AND ENGRAVED LAYER OF BIRCH PLYWOOD MOUNTED UPON A BLOCK OF RUSTIC PINE WHICH HAS BEEN COATED WITH A DARK WOOD DYE.

THE AWARDS STAND-ALONE WITH A SMART RUSTIC AESTHETIC.

## LAYERED WOOD AWARDS

FROM £65

A LASER CUT AND ENGRAVED LAYER OF BIRCH PLYWOOD MOUNTED UPON A BLOCK OF RUSTIC PINE WHICH HAS BEEN PAINTED.

THE AWARDS STAND-ALONE WITH A PLAYFUL RUSTIC MEETS CONTEMPORARY AESTHETIC