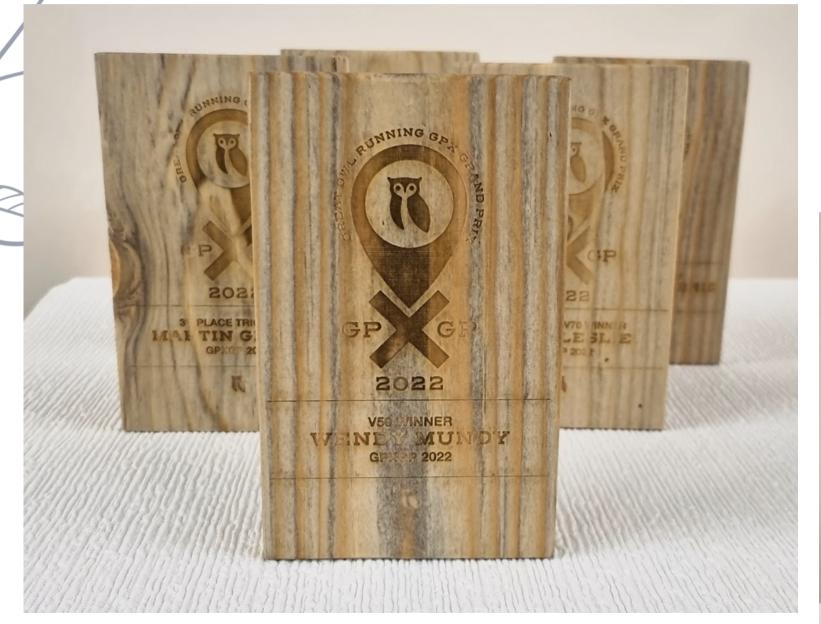

## LAYERED WOOD AWARDS

FROM £65

A LASER CUT AND ENGRAVED LAYER OF BIRCH PLYWOOD MOUNTED UPON A BLOCK OF RUSTIC PINE WHICH HAS BEEN COATED WITH A DARK WOOD DYE.

THE AWARDS STAND-ALONE WITH A SMART RUSTIC AESTHETIC.

## LAYERED WOOD AWARDS

FROM £65

A LASER CUT AND ENGRAVED LAYER OF BIRCH PLYWOOD MOUNTED UPON A BLOCK OF RUSTIC PINE WHICH HAS BEEN PAINTED.

THE AWARDS STAND-ALONE WITH A PLAYFUL RUSTIC MEETS CONTEMPORARY AESTHETIC