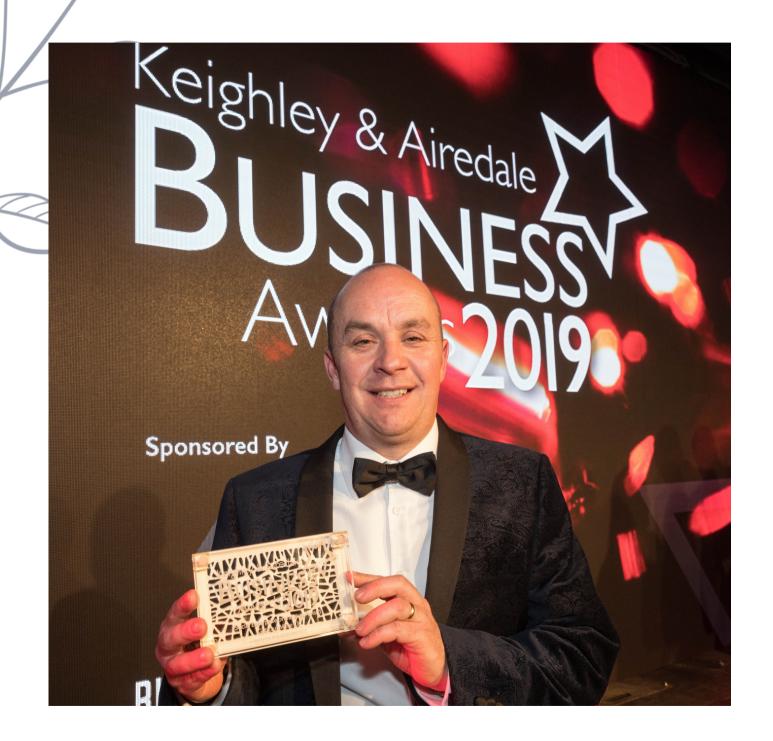

## LAYERED WOOD AWARDS

FROM £65

A LASER CUT AND ENGRAVED LAYER OF BIRCH PLYWOOD MOUNTED UPON A BLOCK OF RUSTIC PINE WHICH HAS BEEN COATED WITH A DARK WOOD DYE.

THE AWARDS STAND-ALONE WITH A SMART RUSTIC AESTHETIC.

## LAYERED WOOD AWARDS

FROM £65

A LASER CUT AND ENGRAVED LAYER OF BIRCH PLYWOOD MOUNTED UPON A BLOCK OF RUSTIC PINE WHICH HAS BEEN PAINTED.

THE AWARDS STAND-ALONE WITH A PLAYFUL RUSTIC MEETS CONTEMPORARY AESTHETIC