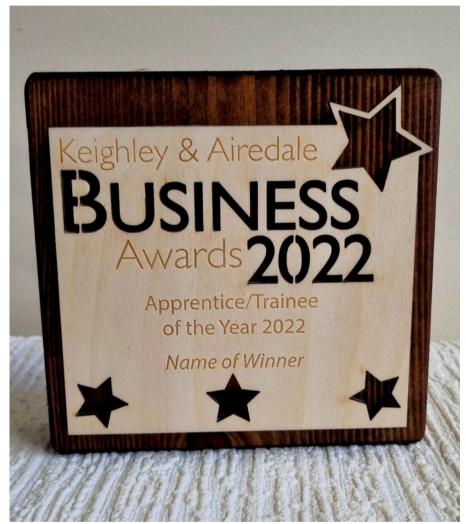

## LAYERED WOOD AWARDS

FROM £65

A LASER CUT AND ENGRAVED LAYER OF BIRCH PLYWOOD MOUNTED UPON A BLOCK OF RUSTIC PINE WHICH HAS BEEN COATED WITH A DARK WOOD DYE.

THE AWARDS STAND-ALONE WITH A SMART RUSTIC AESTHETIC.

## LAYERED WOOD AWARDS

FROM £65

A LASER CUT AND ENGRAVED LAYER OF BIRCH PLYWOOD MOUNTED UPON A BLOCK OF RUSTIC PINE WHICH HAS BEEN PAINTED.

THE AWARDS STAND-ALONE WITH A PLAYFUL RUSTIC MEETS CONTEMPORARY AESTHETIC